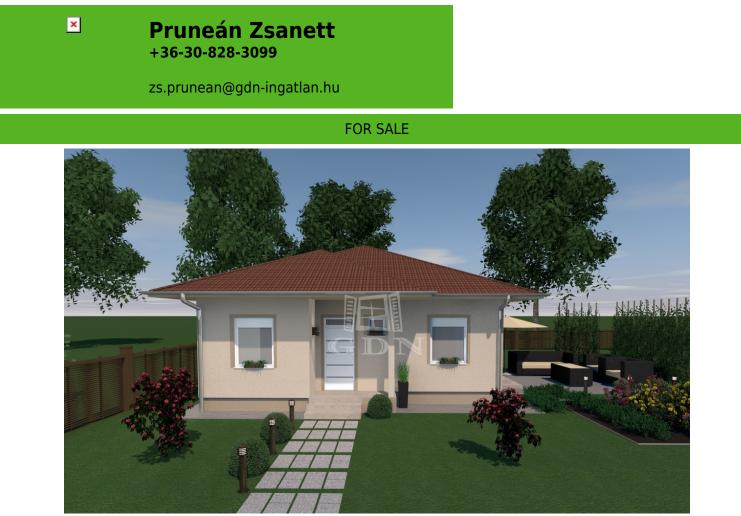

| ID number            | 306943                     |
|----------------------|----------------------------|
| Туре                 | For sale - Family<br>House |
| Space                | 89 m <sup>2</sup>          |
| Rooms                | 4 Rooms                    |
| Building lot         | 6000 m <sup>2</sup>        |
| View                 | Garden view                |
| Condition            | Newly built                |
| Structure            | Lightweight structure      |
| Heating              | Heat pump                  |
| Parking              | Self-parking               |
| American kitchen     | Yes                        |
| Access to the garden | Yes                        |
| Year of construction | 2025                       |
| Orientation          | Southeast                  |
| Inner height         | 2.6 m                      |
|                      |                            |