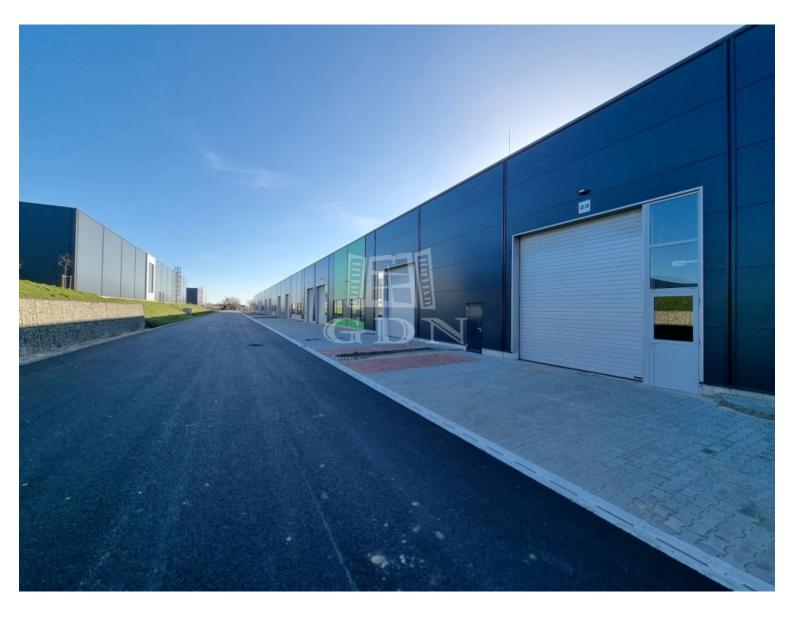

### 298 564 HUF

ID: Bip-000489.

In Alba Industrial Zone, next to the M7 motorway, newly built, modern warehouse / production-assembly and production halls of various sizes for rent!

The halls can be accessed without restrictions by truck, car, local public transport, and also on bicycle path.

Units available for rent: from 200 sqm to 16,000 sqm (smaller of larger areas can be rented by combining the units)

Each unit has its own water block and 1 office, and a car park has been designed in front of each unit.

#### Features:

- ▶ right next to the M7 motorway
- ▶ inner height: 6-8m
- ▶ doors: insulated HÖRMANN type doors (4m x 4.5 m)
- ▶ industrial floor, load capacity 3.5 t/m2
- utilities: the halls have full utilities, all consumption can be measured separately
- ► low operating and overhead costs (separate meters per unit)
- ► electricity: 3 x 32 Amps (can be expanded if necessary)
- cooling/heating: