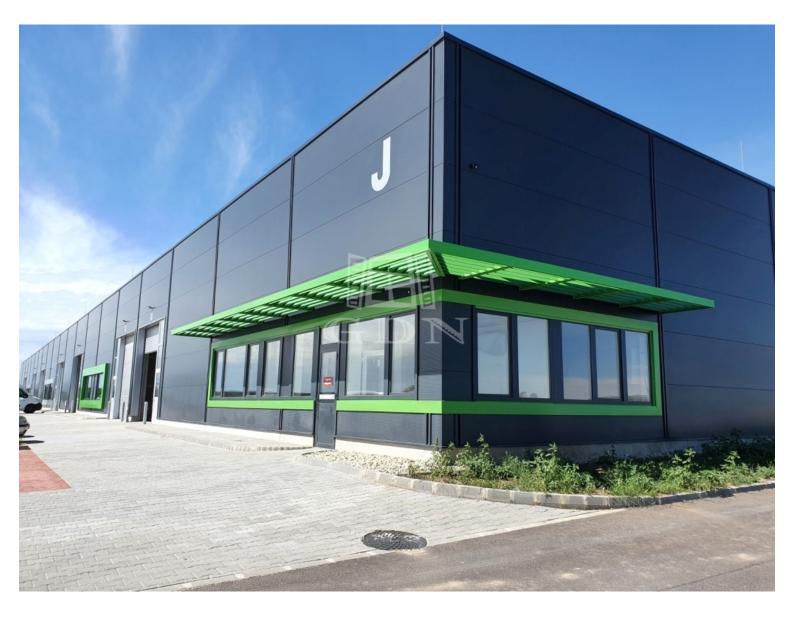

## Székesfehérvár Alba Ipari Zóna

## 1 892 400 HUF

ID: Bip-000489.

In Alba Industrial Zone, next to the M7 motorway, newly built, modern warehouse / production-assembly and production halls of various sizes for rent!

The halls can be accessed without restrictions by truck, car, local public transport, and also on bicycle path.

Units available for rent: from 200 sqm to 16,000 sqm (smaller of larger areas can be rented by combining the units)

Each unit has its own water block and 1 office, and a car park has been designed in front of each unit.

## Features:

- ▶ right next to the M7 motorway
- ▶ inner height: 6-8m
- ► doors: insulated HÖRMANN type doors (4m x 4.5 m)
- ▶ industrial floor, load capacity 3.5 t/m2
- utilities: the halls have full utilities, all consumption can be measured separately
- ► low operating and overhead costs (separate meters per unit)
- ► electricity: 3 x 32 Amps (can be expanded if necessary)
- cooling/heating: