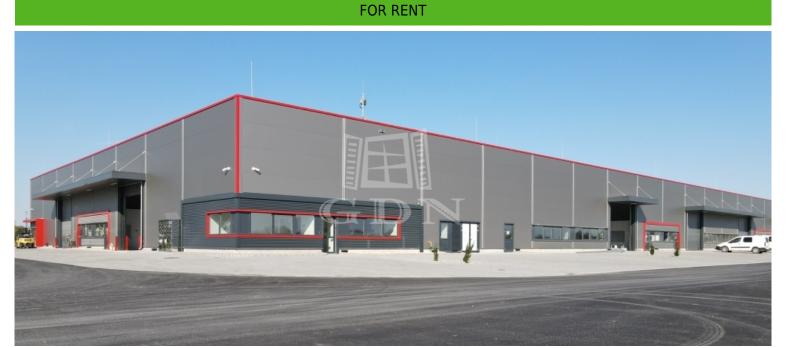

## Székesfehérvár

For rent - Industrial

368103

area

824 m<sup>2</sup>

1000 m<sup>2</sup>

Other

Newly built

## 1 261 543 HUF

Located in Székesfehérvár, near the southern exit of M7 highway, newly built warehouses / manufacturing halls of various size are for rent!

Warehouse unit sizes varies from 193 sqm to 1143sqm.

#### Features:

- newly built, modern, insulated building
- each warehouse unit has one air-conditioned office and one toilet (expandable on request)
- separate personal entrance for each hall unit
- electric capacity: 3x32 A (expandable!)
- warehouse heating: with gas-powered radiant heating or industrial AC
- 6 7 m internal height
- 5t / m2 floor load capacity
- electric industrial doors (5m x 4.5m)