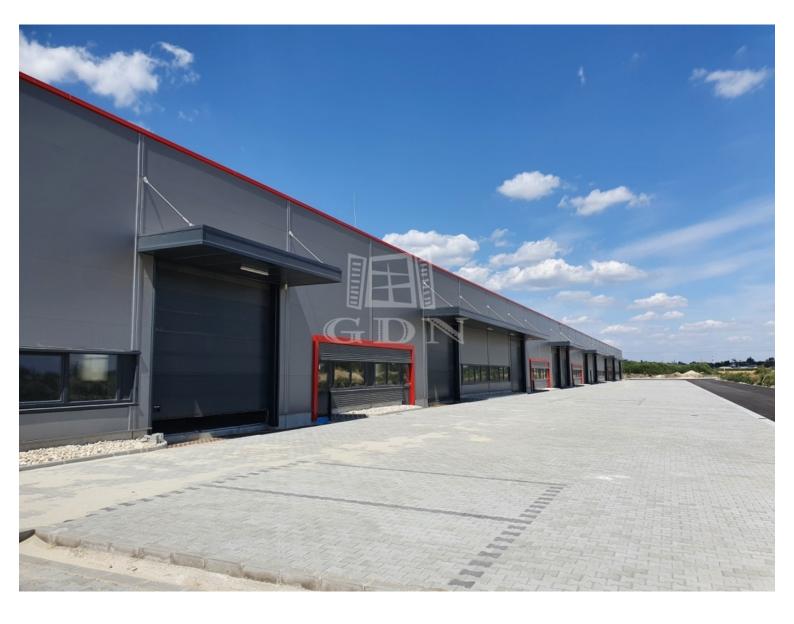

## 1 728 527 HUF

Located in Székesfehérvár, near the southern exit of M7 highway, newly built warehouses / manufacturing halls of various size are for rent!

Warehouse unit sizes varies from 193 sqm to 1143sqm.

## Features:

- newly built, modern, insulated building
- each warehouse unit has one air-conditioned office and one toilet (expandable on request)
- separate personal entrance for each hall unit
- electric capacity: 3x32 A (expandable!)
- warehouse heating: with gas-powered radiant heating or industrial AC
- 6 7 m internal height
- 5t / m2 floor load capacity
- electric industrial doors (5m x 4.5m)