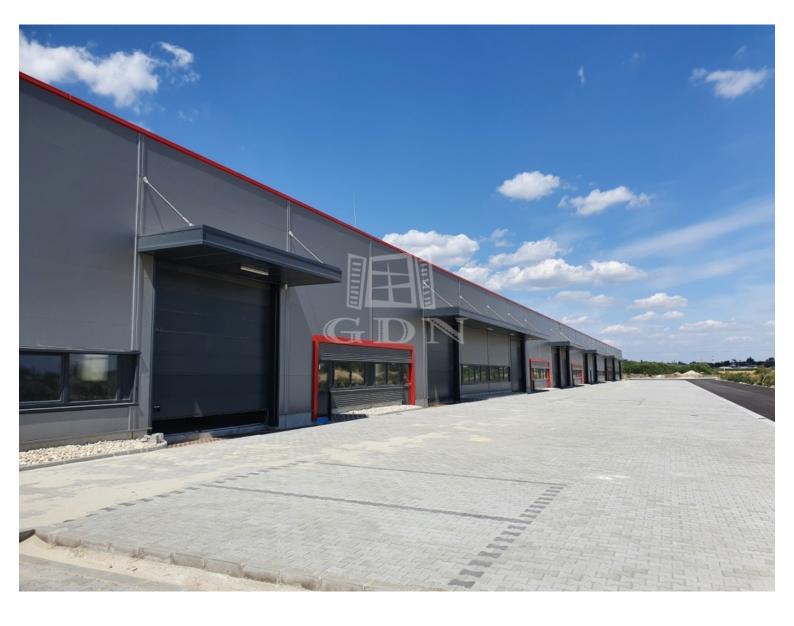

## 456 911 HUF

Located in Székesfehérvár, near the southern exit of M7 highway, newly built warehouses / manufacturing halls of various size are for rent!

Warehouse unit sizes varies from 193 sqm to 1143sqm.

## Features:

- newly built, modern, insulated building
- each warehouse unit has one air-conditioned office and one toilet Heating (expandable on request)
- separate personal entrance for each hall unit
- electric capacity: 3x32 A (expandable!)
- warehouse heating: with gas-powered radiant heating or industrial AC
- 6 7 m internal height
- 5t / m2 floor load capacity
- electric industrial doors (5m x 4.5m)