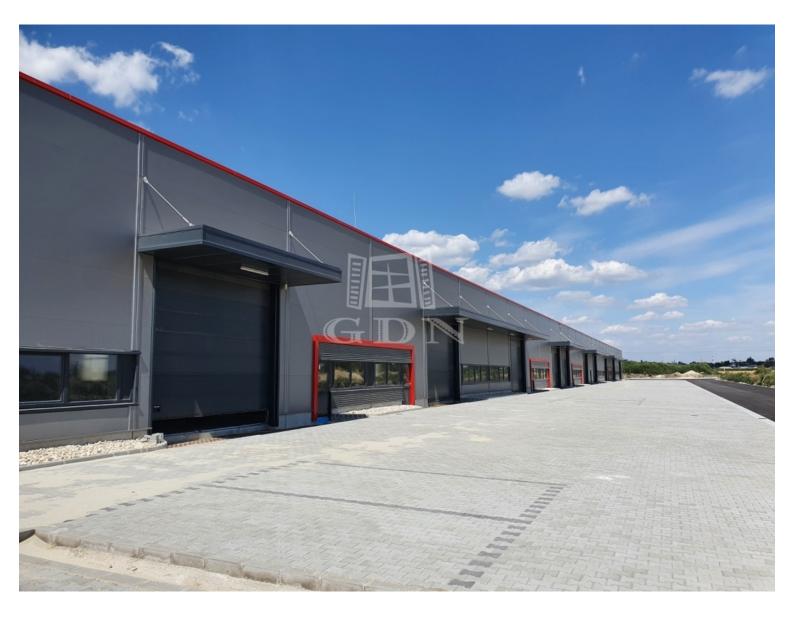

## 456 911 HUF

Located in Székesfehérvár, near the southern exit of M7 highway, newly built warehouses / manufacturing halls of various size are for rent!

Warehouse unit sizes varies from 193 sqm to 1143sqm.

#### Features:

- newly built, modern, insulated building
- each warehouse unit has one air-conditioned office and one toilet (expandable on request)
- separate personal entrance for each hall unit
- electric capacity: 3x32 A (expandable!)
- warehouse heating: with gas-powered radiant heating or industrial AC
- 6 7 m internal height
- 5t / m2 floor load capacity
- electric industrial doors (5m x 4.5m)