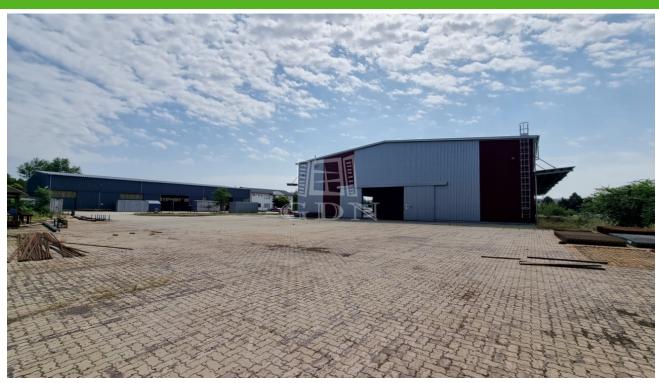

## 1 051 000 HUF

Bip-004169. Warehouse section with a crane of 876m2 for rent in Sóstó Industrial Park!

The available area is an 876m2 section of an 1100m2 unheated sheet metal warehouse.

Features: > 876m2 (36.5m x 24m)

► 6.3t crane

► Interior height under the crane: 5.3m

▶ Industrial gate size: 7.5m x 4.5m

Ample outdoor storage capacity and parking

► Located in a secure, guarded site

► Reception service from 7 AM to 3:30 PM