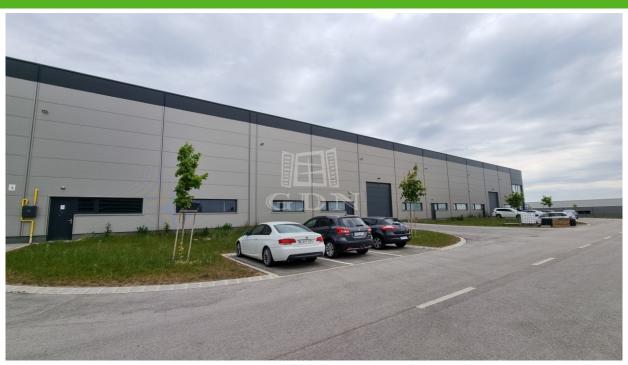

## 1 611 HUF

Bip-003113. Industrial warehouse/manufacturing hall for rent in the Alba Industrial Zone, near the M7 motorway, with docking gate! The warehouse is easily accessible by truck, car, or local public transport.

The property can be rented in smaller units if needed.

Currently available free units:

2650m2 warehouse with 275m2 office/social block on two floors

• 700m2 warehouse

• 500m2 warehouse

Features:

► Total usable area: 8383m2

► Ceiling height: 7.5m

► Industrial gates: 4 dock doors, 9 ground-level doors

This modern warehouse, perfectly suited to meet the needs of today's world, is ideal for storage, assembly, or manufacturing.