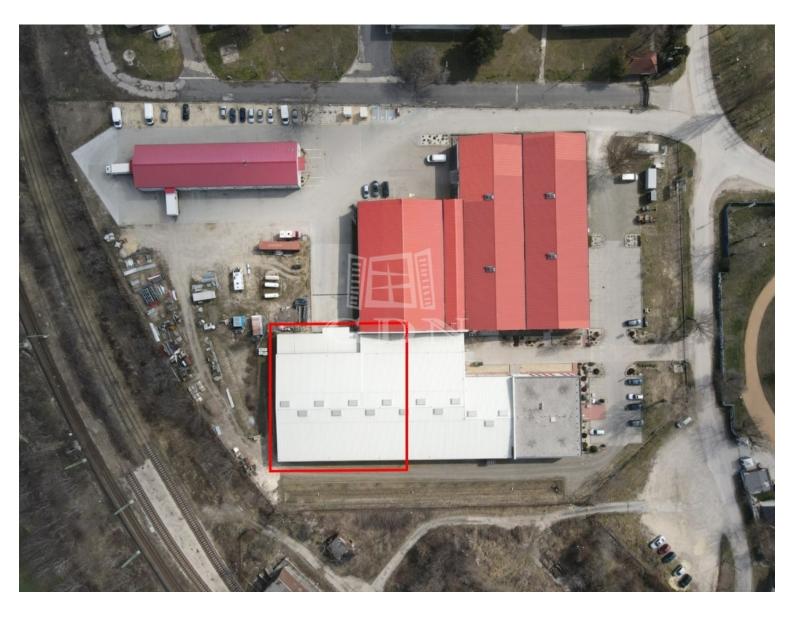

## Angol fordítás:

Bip-003228. A 1300m2 dock-door warehouse for rent in the southern part of Székesfehérvár, within an industrial-logistics site on Takarodó street!

Following the construction of the Seregélyesi Road - Sárkeresztúri Road connecting road (southern connector), the road connections of the site have further improved, and the M7 motorway is accessible within 3 km.

The property is easily accessible by truck, car, and public transport without any restrictions.

#### Features:

- Internal height: 5 6.6m
- Shelving system (optional)
- Insulated, sectional motorized industrial doors (1 ramp and 1 dock door)
- · Heavy-duty industrial flooring
- The site is fully serviced with utilities
- Electrical power: 3 x 32 Amperes per unit, expandable if needed
- Heating of the warehouse space: gas-fired air heaters
- Installed alarm and camera system
- Organized, landscaped, paved area
- Large paved parking lot
- Air-conditioned offices can be provided if needed