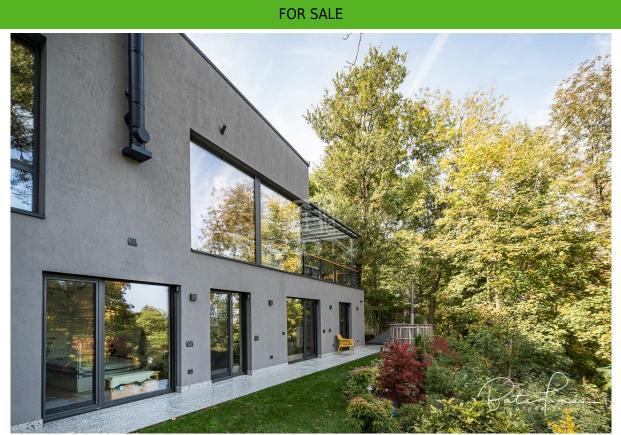

## 850 000 000 HUF

In the XIIth district, in the immediate vicinity of the landscape conservation area, a 222 sqm modern style house built in 2022, as shown in the photos, with 500 sqm private garden and 100 sqm terrace, is waiting for its new owner.

The living room offers a beautiful panoramic view of the Buda hills, and the low-traffic street offers the prospective owners real peace and guiet. The house was built on the same plot, at the same time and in the same style as the neighbouring property, with which it shares a common wall and a common driveway. The property also has a garage and private parking, a terrace with kitchen, sun terrace, sauna, outdoor shower and a wood-burning shower. The garden is a botanical garden with hundreds of plant species, a 12 sqm sandpit for children, trampoline and raspberry bushes. The house is semi-sunk into the hillside, providing a pleasant base temperature in winter and summer, and the large glass surfaces of the oak windows with triple glazing and safety glass provide light in every room.