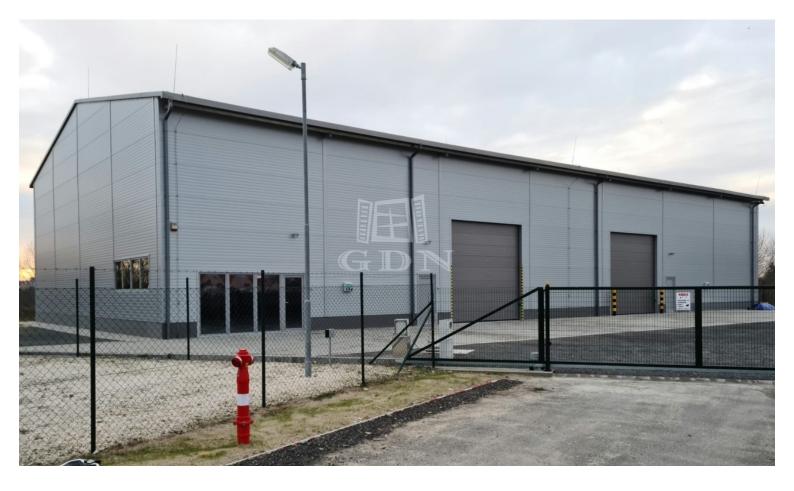

## 1 100 000 HUF

New warehouse for rent in Baja!

A new warehouse/warehouse for rent in the industrial and commercial zone of Baja, on a prominent section of the Keleti Körút, with easy access and excellent visibility.

Main parameters:

- Floor area: 814 m<sup>2</sup> (20 m x 41 m)
- Plot size: 2600 m<sup>2</sup>, industrial area protected by alarm system
- Height of eaves: 7,40 m
- Spine height: 9,40 m
- Industrial floor: 18 cm thick, reinforced with bark
- Walls: 10 cm thick PIR wall panels
- Roof: 12 cm thick PIR roof panels, 7 illuminated roof panels
- Gates: 2 motorised industrial gates (4.5 m x 4.5 m)
- Lighting: LED indoor lighting

Location:

The hall is located 60 m from the Eastern Circular Road, well visible and directly accessible from the main road. It is located in one of the most frequented ...