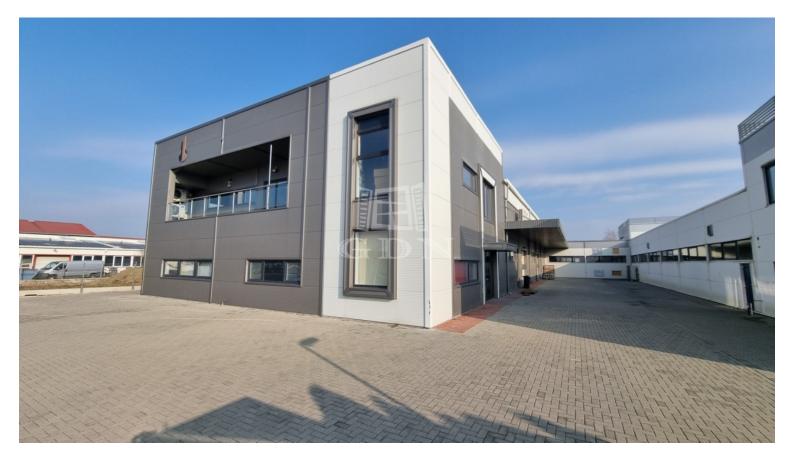

## Székesfehérvár

| 3 183 068 HUF                                                                                                                                                                                                                               | IC                    |
|---------------------------------------------------------------------------------------------------------------------------------------------------------------------------------------------------------------------------------------------|-----------------------|
| Bip-004393 – For Rent: Crane-Equipped Warehouse / Production<br>Hall with a Total Area of 1,193 m <sup>2</sup> , Located in an Independent<br>Industrial Site in the Northern Part of Székesfehérvár, Near the<br>Videoton Industrial Park. | T <u>y</u><br>Sj<br>B |
|                                                                                                                                                                                                                                             |                       |

The site is easily accessible without restrictions by truck, car, or local public transport.

Area Breakdown: ► Hall area: 799 m<sup>2</sup> ► Office / Social block:

Ground floor: 198 m<sup>2</sup> (3 office rooms, male and female restrooms, male and female changing rooms, kitchen-dining area)

Upper floor: 196  $m^2$  (male and female restrooms, one large open-plan room)

Features:

- Well-maintained, modern building
- Accessible via wide sliding gate
- Security camera and alarm system
- 1 level-access industrial gate (3m x 3m)
- Internal height: 4.5m
- Power capacity: 400A
- Floor load capacity: 5t/m<sup>2</sup>
- Equipped with 2t overhead crane
- Built-in compressed air system
- Air-conditioned offices and hall
- Large parking area for passenger vehicles
- Paved courtyard suitable for outdoor storage
- Heating: gas boiler (with tank ...